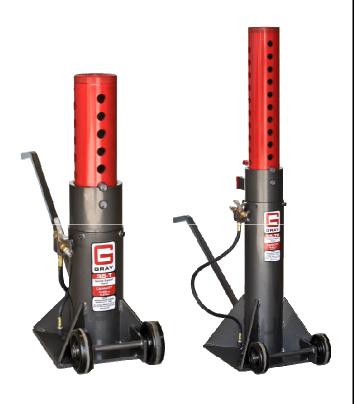

## 35-T & 35-TH Support Stands

- 70,000 lb load support
- 5" diameter air assist cylinder with raised concentric circle contact pad
- · Dual retention pin system
- 1" staggered pin hole increments
- Wide base for stability with wheels for portability
- Two models for height variations:

$$35-T - start = 20\frac{1}{4}$$

$$- max = 32\frac{3}{4}$$

$$35-TH - start = 31-9/16$$
"

$$- max = 55-3/8"$$

GRAY - All Gray Products are made in the U.S.A.

The latest new products can be viewed in the "on-line catalog" @ <a href="www.grayusa.com">www.grayusa.com</a> website **Distributed By:** 