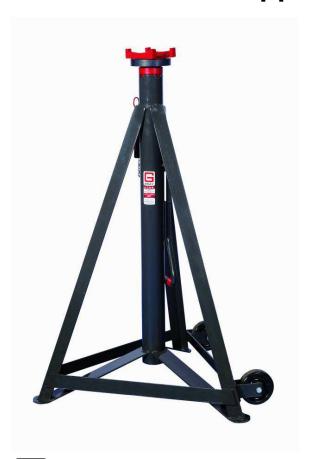

## 9-THR Support Stand

- 18,000 lb capacity
- Designed to be used with GRAY "patented" Wireless Portable Lift System
- Can be used with any manufacturers hoist or lift system
- · Manual insert Load Retention Pin
- Lift post has gas spring assist for easy Technician use and safety
- 5½' lift pad with screw adjustment feature includes frame & axle engaging adaptor
- Height range from 483/4" to 84"