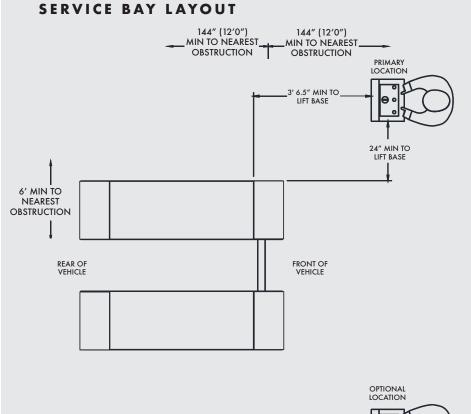

## SITE SPECIFICATIONS

- BAY HEIGHT: Rise height + height of vehicle
- **BAY WIDTH:** 10' recommended
- BAY DEPTH: 24' recommended
- POWER REQ.: 208-230v
  Single Phase\*, 30-amp breaker
- MIN. CONCRETE SPEC: 4" thick, reinforced, free from cracks/seams, rated at 3500+ psi, cured at least 28 days
- AIR REQUIRED: 90-120 psi