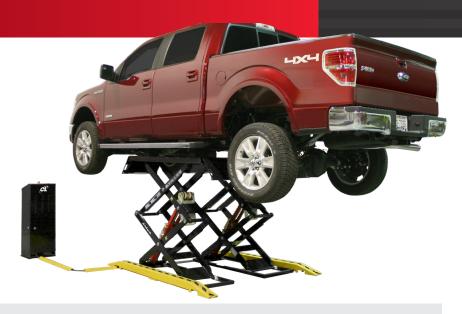

| Model Number            | DX77                    | DX77R       |
|-------------------------|-------------------------|-------------|
| Lifting Capacity        | 7,700 lbs.              |             |
| Installation            | Standard                | Flush Mount |
| Rise Height             | 74.5"                   | 70″         |
| Overall Length          | 83.25"                  |             |
| Overall Width           | 82″                     | 69.5"       |
| Platform Length         | 59"                     |             |
| Platform Width          | 24.5"                   |             |
| Width Between Platforms | 21-27"                  |             |
| Ramp Length             | 11.75″                  |             |
| Lowered Height          | 4.5"                    | -           |
| Motor                   | 2HP, Single Phase, 60Hz |             |
| Voltage                 | 208/220v                |             |
| Air Supply Required     | 90 - 120 psi            |             |
| Speed of Rise           | 43 s                    |             |
| Max Load per Platform   | 3,850 lbs.              |             |
| Colors Available        |                         |             |