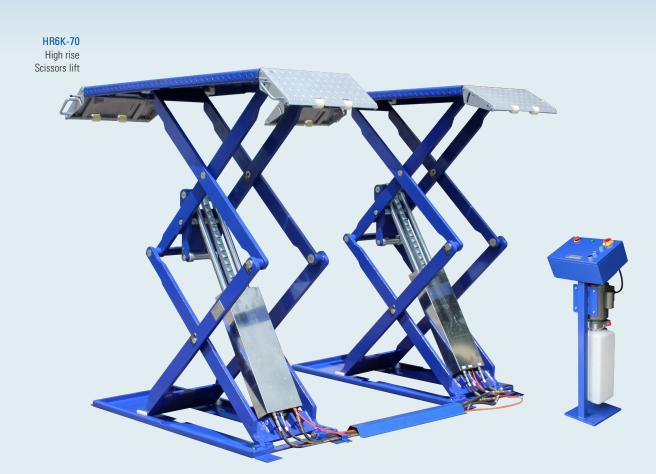

## 6,600 LB. HIGH RISE SCISSORS LIFT

Easy loading drive-on style scissors lift.

Double scissors design with four synchronized cylinders for a low profile and a full 70" lifting height.

SPECIFICATIONS:HR6K-70Lifting capacity6,600 lbs.Width overall86 %"Length overall82 %6"Height45%6" - 70%8"Power pack2.5 hp / 220 v / 1 phShipping weight1914 lbs.

## **Features:**

- ◆ 6,600 lb. lifting capacity
- Two 23 5/8" wide tracks ideal for tire and wheel work, inspections, brake and body work, as well as general service
- ◆ Pneumatic safety lock system
- Low drive-over height for approach of low vehicles
- Double scissor structure with four hydraulic cylinders
- No special foundation required