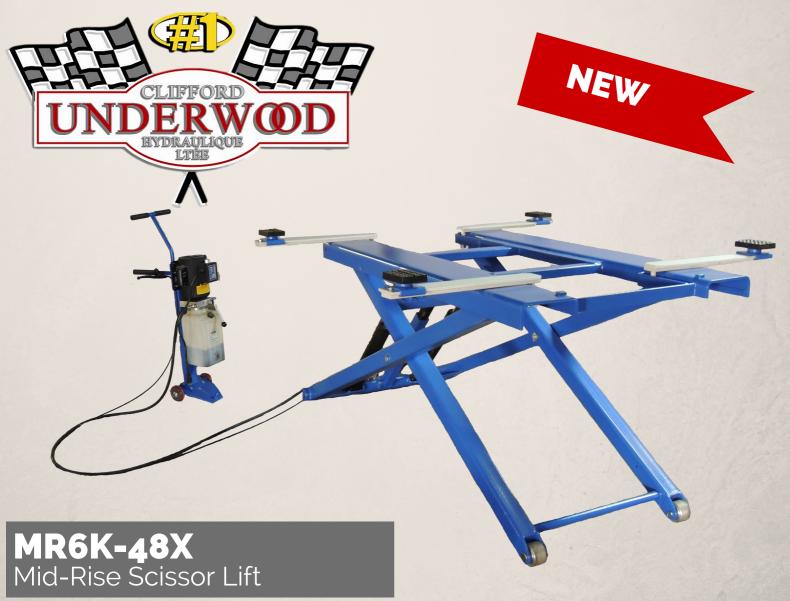

This mid-rise model, lifts cars, vans and light-duty trucks. It is ideal for tire, wheel and break related repairs, collision repair work and new car preparation. New improved design with extended adjustable radius arms!

## **Features:**

- 6000 lbs lifting capacity
- Extended sliding adjustable radius arms
- Portable trolley supports pump and moves lift
- Twin hydraulique cylinders and scissors lift design for maximum strenght and stability
- Multiple safety locking positions
- Swivel pads come standard. Optional drop-in height adapters are also available
- Very low to the ground to accommodate vehicles with very little clerance

## **Specifications:**

Capacity 6000 lbs Overall Lenght 96 1/2" Overall Width 39 5/8" - 62" Lifting Height 48 1/2" Minimum Pad Height Lifting Height with Adapters 54" Lifting Speed 40 sec Pad Lenght 24" min / 83" max Motor 110V / 15amp 1 phase Shipping Weight 945 lbs