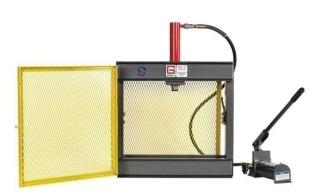

- 10 Ton capacity bench top model
- Stationary 11/2" ram
- Manual or air/hydraulic power units
- Precision Air/Hydraulic control valve with double acting ram
- Stationary bolster at 22" wide throat
- V-block and push adaptor accessories available
- Safety door guards available for front and rear