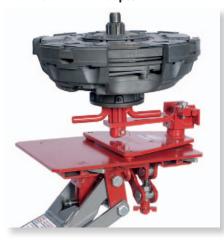

## Optional Adapters for 2000 series transmission jacks:

FR Series Eaton® Fuller® Roadranger® Transmission Adapter

Clutch Adapter Also available: Flywheel Adapter and Break Drum Adapter

**Differential Adapter** 