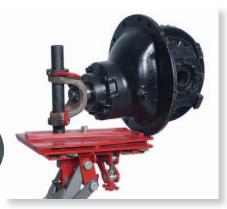

## Optional Adapters for 2000 series transmission jacks:

FR Series Eaton® Fuller® Roadranger® Transmission Adapter

Clutch Adapter Also available: Flywheel Adapter and Break Drum Adapter

**Differential Adapter** 