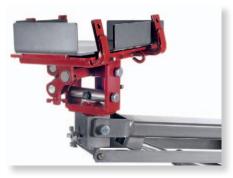

Head rotates 360°, fore and aft tilt, locking capability and four adjustable quick ratcheting brackets

2,700 lb. Capacity

| SPECIFICATIONS                                      | HTCJ-2000                 |
|-----------------------------------------------------|---------------------------|
| Capacity                                            | 2,700 lbs.                |
| Minimum Start Height                                | 30"                       |
| Maximum Lift Height                                 | 72"                       |
| Air Stage Stroke                                    | 16"                       |
| Air/Hydraulic Stroke                                | 26"                       |
| Power                                               | 1st Stage - Air           |
|                                                     | 2nd Stage - Air/Hydraulic |
| Required Air Pressure                               | 110 PSI                   |
| Head Plate Dimensions                               | 11 <sup>1</sup> /2″x17″   |
| Head Rotation                                       | 360°                      |
| Tilt Forward                                        | 10°                       |
| Tilt Rear                                           | 10°                       |
| Tilt Side to Side                                   | 10°                       |
| Overall Width                                       | 42"                       |
| Overall Height                                      | 34 <sub>1</sub> /2"       |
| Overall Length                                      | 49 <sup>5</sup> /16"      |
| Handle Length                                       | 44 <sup>1</sup> /2"       |
| Caster Diameter                                     | 8"                        |
| Shipping Weight                                     | 670 lbs.                  |
| Manufactured in USA                                 |                           |
| Specifications are subject to change without notice |                           |

Retractable

tow handle

Truck Component Handling System included