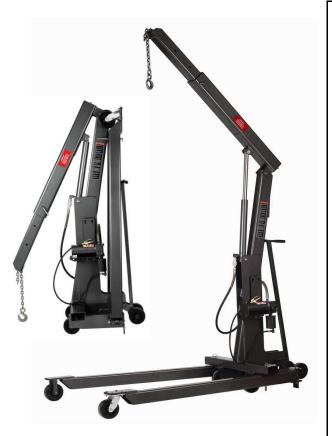

## SC-440 Heavy Duty Floor Crane

- 4,400 lb capacity (unit weighs 560lbs)
- Easy 60 second fold up feature for storage
- Legs have 3-position adjustments to clear vehicle obstructions (22"to 50" range)
- Multi boom adjustment for additional reach (extends to 50<sup>3</sup>/<sub>4</sub>")
- 6 wheel configuration with pivot caster for easy positioning
- Air/Hydraulic or manual pump available with precise lifting and lowering control
- · Certified adjustable chain hook
- Optional Load Leveler available