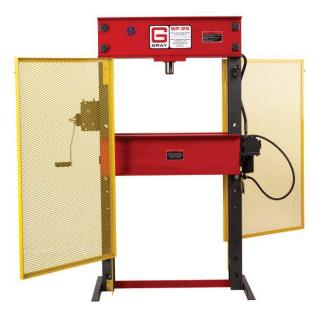

- 25 Ton Capacity stand up model
- Stationary 21/4" ram
- Four-way mountable air/hydraulic or manual power unit
- Precision air/hydraulic control valve with double acting ram (air powered ram retract)
- Winch cable for easy raising of lower bolster
- Adjustable bolster with 10 positions and 30"wide throat
- V-block and push adaptor accessories available
- Safety door guards available for front and rear