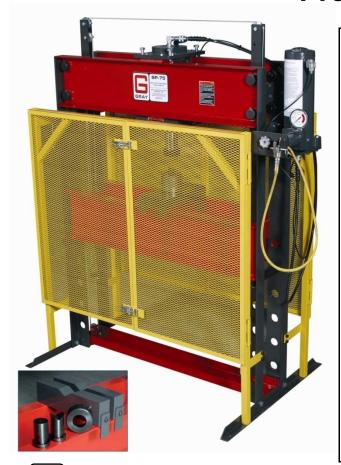

## SP-75 Press

- 75 Ton Capacity
- Full capacity side to side 3" diameter adjustable ram
- Four-way mountable air/hydraulic pump
- Precision Air/Hydraulic control valve with double acting ram (air powered ram retract)
- "Quick Exhaust" or "Dump Valve" eliminates ram over-travel
- Winch cable for easy raising of lower bolster
- Adjustable bolster with 6 positions and 50"wide throat
- V-block and push adaptor accessories available
- Safety door guards available for front and rear