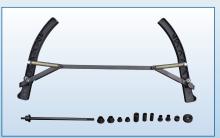

-------------|------------|-----------|
| Cycle time           | 10 sec.    | 10 sec.   |
| Method of data entry | keypad     | keypad    |
| Tire diameter        | 35″        | 39"       |
| Tire width           | 1 ½" - 20" | 1 ½″- 20″ |
| Rim diameter         | 10"-24"    | 10"-24"   |
| Wheel weight         | 143 lbs.   | 150 lbs.  |
| Accuracy             | 1 gram     | 1 gram    |
| Power requirements   | 110 vac    | 110 vac   |

## Features:

- Self calibrating
- Self diagnosis
- Optimization program
- ✤ Static balancing
- alu-s balancing for light alloy rims
- Split function (hidden weights)
- Multiple operator program
- Three centering cones
- Weight storage
- Pegs for accessories
- Hood, hammer, speed nut and caliper standard
- Optional motorcyle adapter is available

1100000-



Optional: motorcycle adapter kits –