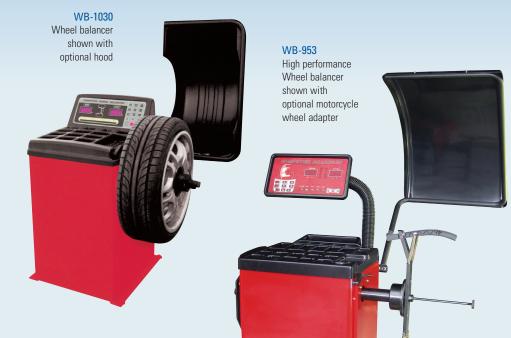

## We offer the best value in the industry on these wheel balancers—

TÉL.: 514 325-5210 FAX : 514 325-1043 SANS FRAIS : 1 800 363-5438 vente@cliffordunderwood.com www.cliffordunderwood.com

## Features:

- Self-calibrating
- Weight storage
- Pegs for accessories
- 8" long shaft with 35mm diameter
- Three auto STD centering cones
- ST,AL1 AL2,AL3, AL4 balancing methods
- Speed nut comes standard

## Features:

- Self calibrating
- Self diagnosis
- Optimization program
- ✤ Static balancing
- alu-s balancing for light alloy rims
- Split function (hidden weights)
- Multiple operator program
- Three centering cones
- Weight storage
- Pegs for accessories
- Hood, hammer, speed nut and caliper standard
- Optional motorcyle adapter is available