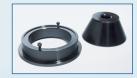

Optional: Light truck cone set –

| Specifications       | WB-1030    | WB-953    |
|----------------------|------------|-----------|
| Cycle time           | 10 sec.    | 10 sec.   |
| Method of data entry | keypad     | keypad    |
| Tire diameter        | 35″        | 39"       |
| Tire width           | 1 ½" - 20" | 1 ½″- 20″ |
| Rim diameter         | 10"-24"    | 10"-24"   |
| Wheel weight         | 143 lbs.   | 150 lbs.  |
| Accuracy             | 1 gram     | 1 gram    |
| Power requirements   | 110 vac    | 110 vac   |