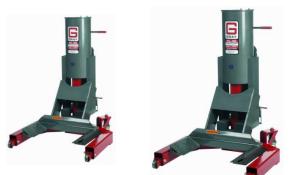

## "Wheel Lift Systems" WL-20, WL-30, WL-40

- Lifts vehicles through 100% air operation with <u>built-in support stand</u>
  Designed to lift all vehicles from tires
- 3 capacities—10, 15, 20 Ton
- Approximately 32-38" clearance underneath the vehicle
- Easy access to "under carriage" for clutch, transmission, oil changes, maintenance and inspections
- Eliminates technician finding proper lift points under vehicle
- Unique spring loaded base design provides stability with ease of movement