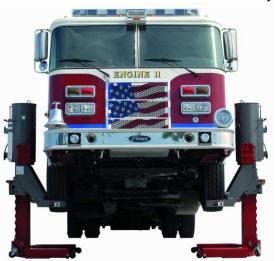

## "Wheel Lift Systems" WL-20, WL-30, WL-40

- Lifts vehicles through 100% air operation with <u>built-in support stand</u>
  Designed to lift all vehicles from tires
- 3 capacities—10, 15, 20 Ton
- Approximately 32-38" clearance underneath the vehicle
- Easy access to "under carriage" for clutch, transmission, oil changes, maintenance and inspections
- Eliminates technician finding proper lift points under vehicle
- Unique spring loaded base design provides stability with ease of movement